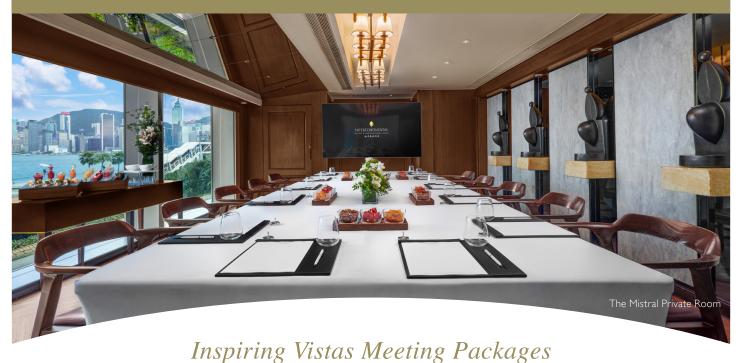

## Meeting Package at HK\$18,000<sup>^</sup> / day including

- Use of The Mistral Private Room from 9am to 5pm
- Two themed coffee / tea breaks
- Semi-buffet lunch at The Mistral
- Meeting stationery, infused water and nourishing snacks served throughout the meeting