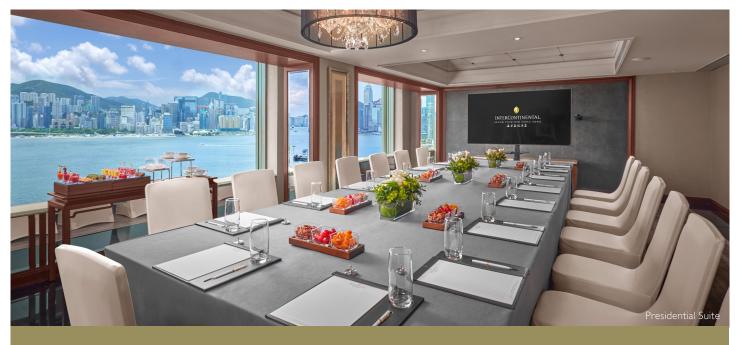

## Meeting Package at HK\$25,000\* / day including

- Use of Presidential Suite from 9am to 5pm
- Two themed coffee / tea breaks
- Executive lunch served in the Suite / The Mistral# featuring seasonal ingredients and specially curated entrees
- Meeting stationery, infused water and nourishing snacks served throughout the meeting